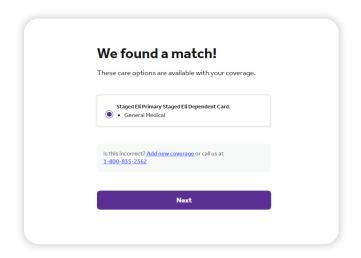

## 2 Find your coverage

Confirm the coverage that has been matched to you and click "Next" to proceed with account set up.