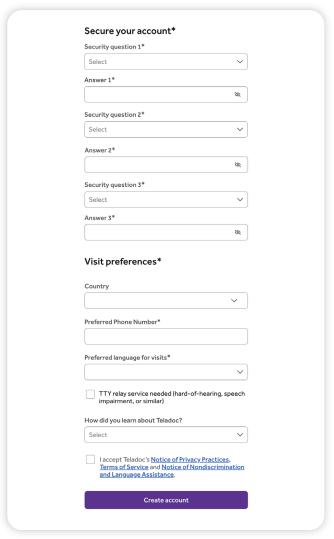

## 3 Create account

Enter your contact information, username, password and security questions.

Once your account is created, eligible dependents under 18 years of age can be added in your account settings under the primary member. Dependents older than 18 should follow the steps above to create their own account.