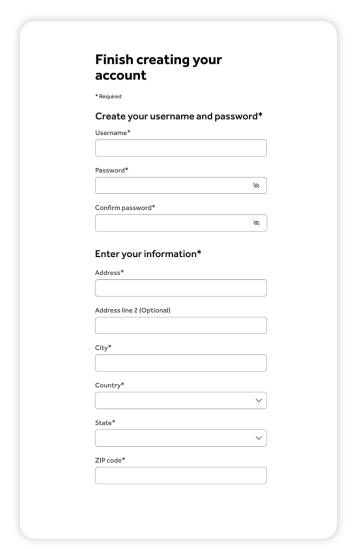

## 3 Create account

Enter your contact information, username, password and security questions.

Once your account is created, eligible dependents under 18 years of age can be added in your account settings under the primary member. Dependents older than 18 should follow the steps above to create their own account.